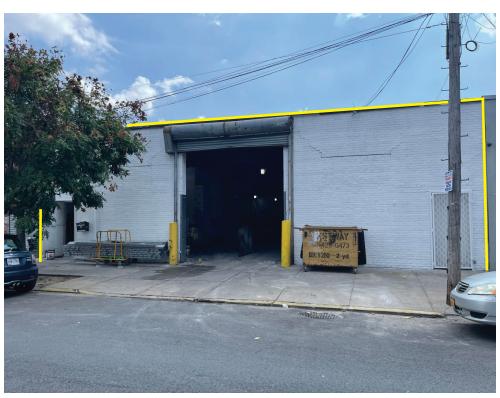

## **FEATURES**

- 5,000 SF PLOT (50' X 100')
- 5,000 SF GROUND FLOOR WAREHOUSE
- NEW ACCESSORY OFFICE (~300 SF)
- 100% CLEAR SPAN, NO COLUMNS
- ONE DRIVE-IN DOOR (12' HIGH)
- ZONED M1-1 (1.00 FAR)
- 400 AMP ELECTRIC / GAS HEAT
- SALE NOW, DELIVERED VACANT AT CLOSING!
- LOCATED IN A QUALIFIED OPPORTUNITY ZONE